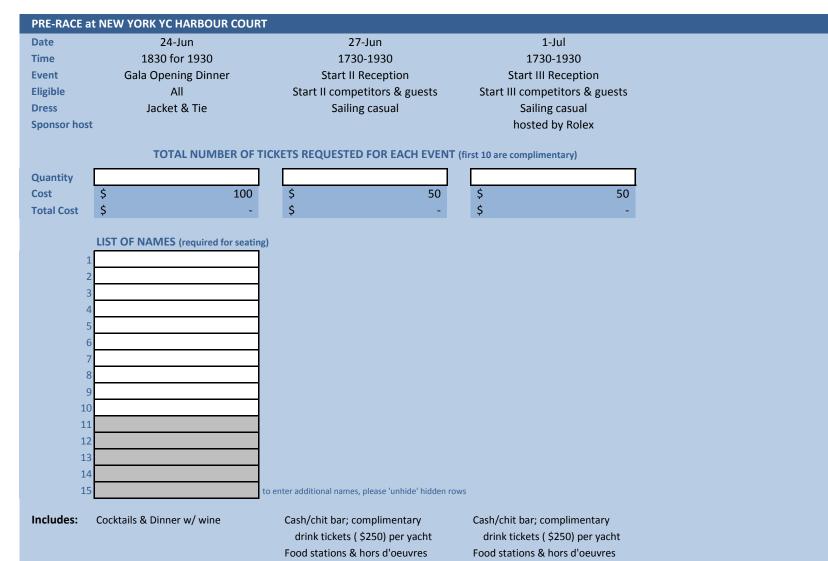

#### **APPENDIX 5 - SOCIAL RESERVATIONS**

TR 2011 Entry Form Part 2

YACHT:

Reservations are required.

• Each yacht may reserve up to ten complimentary tickets for all social events (two for the Owners' Dinner on Aug. 9th with two on wait list).

• Additional tickets may be purchased and will be allotted as space allows on a first come, first served basis.

• Please list the names of the crew members and guests who will be participating for the Gala Dinner (June 24th) and Owners' Dinner (Aug. 9th).

• Indicate the quantity of additional tickets requested and include payment details at the bottom of the page.